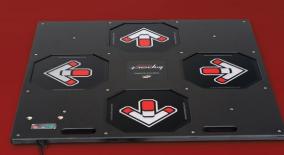

## **General Features**

- Fine-tuned accuracy and real arcade play feeling
- > Extreme durability
- > No sharp corners
- > Scratch resistant polycarbonate step panels
- > Easy maintenance
- > Spill-resistant internals
- > Possibility to link two or more platforms together
- > Dimensions: 875 mm x 875 mm x 25 mm (~ 34.5" x 34.5" x 1")
- > Ultra low weight of 9 kg (~ 19.9 lbs) with integrated carry handles
- > Manufactured in Europe

- Designed for school and fitness environments
- > Integrated wireless controller
- > Integrated rechargeable battery pack
- > Status indicating LEDs
- Optional flight case available for easy transport and storage