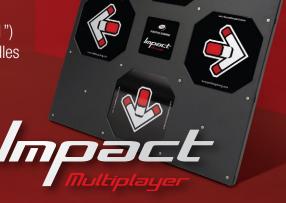

## **General Features**

- Fine-tuned accuracy and real arcade play feeling
- > Extreme durability
- > No sharp corners
- > Scratch resistant polycarbonate step panels
- > Easy maintenance
- > Spill-resistant internals
- > Possibility to link two or more platforms together
- > Dimensions: 875 mm x 875 mm x 25 mm (~ 34.5" x 34.5" x 1")
- > Ultra low weight of 9 kg (~ 19.9 lbs) with integrated carry handles
- > Manufactured in Europe