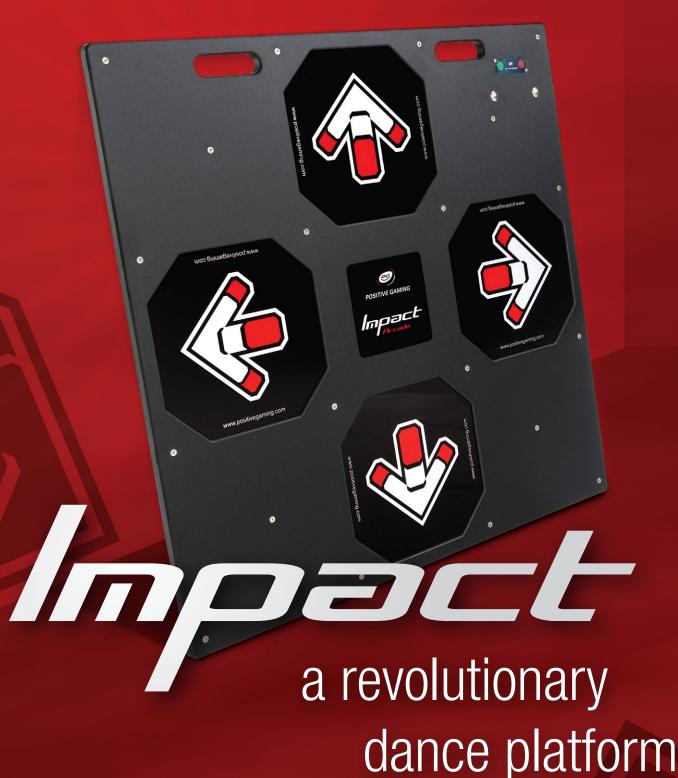

## PROFESSIONAL DANCE PLATFORM

Dance games are fun – when used with the right equipment. Durability, accuracy, lightweight and easy handling, are important factors when choosing a dance platform for repeated play and exercise. The Impact dance platforms are designed by dance game specialists in close cooperation with the world's best machine dancers, to ensure the highest level of product excellence.

## **General Features**

- Fine-tuned accuracy and real arcade play feeling
- > Extreme durability
- > No sharp corners
- > Scratch resistant polycarbonate step panels
- > Easy maintenance
- > Spill-resistant internals
- > Possibility to link two or more platforms together
- > Dimensions: 875 mm x 875 mm x 25 mm (~ 34.5" x 34.5" x 1")
- > Ultra low weight of 9 kg (~ 19.9 lbs) with integrated carry handles
- > Manufactured in Europe

- Designed for the professional home user, school and fitness environments
- Sturdy push buttons
- External control box for PlayStation<sup>®</sup>2, XBOX<sup>®</sup> and Windows<sup>®</sup>/Mac<sup>®</sup>/Linux USB