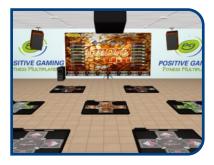

## **Groundbreaking Machine Dance System**

The Positive Gaming Fitness Multiplayer System (the PG Multiplayer) is a fun and challenging group excersise dance game of perceptive and physical skill, for up to 32 users. It is simple to learn, exciting to play and offers users a wide range of levels to play at, to achieve a perfect wholesome excersise gaming experience.

### Exergames – a Trend for the Future

Exergames is an internationally growing trend, combining exercise and entertainment, and is shown at its best through Machine Dance. The PG Multiplayer gives the ultimate exergame group activity experience, as it combines the best Machine Dance software with durable fitness equipment to give users what they want – a workout that doesn't feel like work.

### **Workout Programs**

Create, edit, or recall a saved workout program for up to 32 players. The PG Multiplayer offers the possibility of class workouts to a wide variety of music. The instructor is easily able to create training programs for specific needs and user levels.