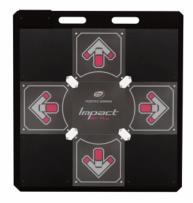

## **Wireless and Durable Machine Dance Platforms**

The Positive Gaming Impact MP Pro series of wireless Machine Dance platforms are designed for intense and lasting use with the PG Multiplayer. Features include: built-in wireless transmitters, rechargable batteries, spill resistant internals, convenient handles, low profile, and engineered for easy storage and recharging on custom built carts.

## Impact MP Pro Dance Platform with Wireless Technology:

- Up to 32 simultaneous players
- Possibility of two channels to allow two systems to run separately in the same vicinity without Interference
- Four possible frequencies
- Rechargable wireless units
- Diagnostic LEDs
- Central handling of firmware updates via PC
- Spill resistant internals
- Moving handles
- Low profile for easy storage
- Movable storage cart
- Dimensions: 96 cm x90 cm x 5cm
- Weight: 20 kg