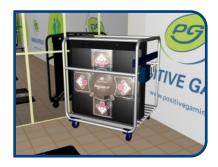

## **Wireless and Durable Machine Dance Platforms**

The Positive Gaming Impact MP Pro series of wireless Machine Dance platforms are designed for intense and lasting use with the PG Multiplayer. Features include: built-in wireless transmitters, rechargable batteries, spill resistant internals, convenient handles, low profile, and engineered for easy storage and recharging on custom built carts.

# Easy storage

The PG Multiplayer is designed for a space effective environment and makes storage and usage easy.

"The game element in the PG Multiplayer inspires repetition and the desire for improvement beyond traditional work-out."

## Impact MP Pro Dance Platform with Wireless Technology:

- Up to 32 simultaneous players
- Possibility of two channels to allow two systems to run separately in the same vicinity without Interference
- Four possible frequencies
- Rechargable wireless units
- Diagnostic LEDs
- Central handling of firmware updates via PC
- Spill resistant internals
- Moving handles
- Low profile for easy storage
- Movable storage cart
- Dimensions: 96 cm x90 cm x 5cm
- Weight: 20 kg