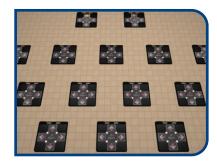

## **Wireless and Durable Machine Dance Platforms**

The Positive Gaming Impact MP Pro series of wireless Machine Dance platforms are designed for intense and lasting use with the PG Multiplayer. Features include: built-in wireless transmitters, rechargable batteries, spill resistant internals, convenient handles, low profile, and engineered for easy storage and recharging on custom built carts.

## Impact MP Pro Dance Platform with Wireless Technology:

- Up to 32 simultaneous players
- Possibility of two channels to allow two systems to run separately in the same vicinity without Interference
- Four possible frequencies
- Rechargable wireless units
- Diagnostic LEDs
- Central handling of firmware updates via PC
- Spill resistant internals
- Moving handles
- Low profile for easy storage
- Movable storage cart
- Dimensions: 96 cm x90 cm x 5cm
- Weight: 20 kg